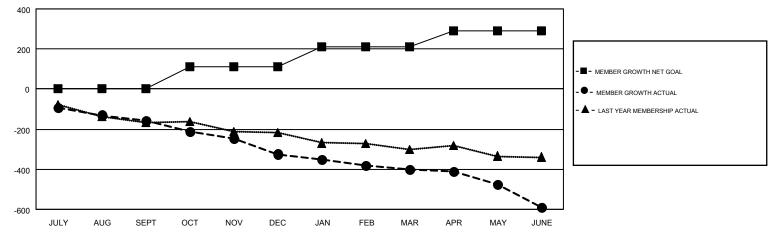

## GOALS AND ACTUAL MEMBERS CUMULATIVE

| DROPPED CLUBS: 11  DROPPED MEMBERS |             | 264 CLUBS OF 414 ADDED 1 OR MORE<br>NEW MEMBERS | GENDER DISTR  MALE  FEMALE | 8,246 (72.18%)<br>3,178 (27.82%) |   |
|------------------------------------|-------------|-------------------------------------------------|----------------------------|----------------------------------|---|
| DECEASED                           | 215         | CLICK HERE FOR CUMULATIVE                       | TOTAL FAMILY UNIT MEMBERS  |                                  | 0 |
| CLUB CANCELLED                     | 90<br>1,157 | MEMBERSHIP DATA                                 | FAMILY MEMBERS PAY         | /ING HALF                        | 0 |
| OTHER TOTAL                        | 1,462       |                                                 | DUES                       |                                  |   |

## GMT MONTHLY MEMBERSHIP PROGRESS REPORT

Results as of: 6/30/2018

Multiple District 13

**CINDY GREGG** 

**LOCATION: OHIO** 

GMT CA 1

| Clubs         |               |           |               | Members               |                           |                         |                                              |  |
|---------------|---------------|-----------|---------------|-----------------------|---------------------------|-------------------------|----------------------------------------------|--|
|               | RESULTS FOR   | 2017-2018 |               | RESULTS FOR 2017-2018 |                           |                         |                                              |  |
| QUARTER       | NEW CLUB GOAL | NEW CLUBS | DROPPED CLUBS | QUARTER               | MEMBER GROWTH NET<br>GOAL | MEMBER GROWTH<br>ACTUAL | DROPPED MEMBERS ACTUAL (including transfers) |  |
| JULY/AUG/SEPT | 1             | 0         | 0             | JULY/AUG/SEPT         | 4                         | 180                     | 313                                          |  |
| OCT/NOV/DEC   | 3             | 1         | 4             | OCT/NOV/DEC           | 106                       | 238                     | 373                                          |  |
| JAN/FEB/MAR   | 3             | 0         | 2             | JAN/FEB/MAR           | 103                       | 200                     | 264                                          |  |
| APR/MAY/JUNE  | 2             | 0         | 5             | APR/MAY/JUNE          | 79                        | 367                     | 512                                          |  |