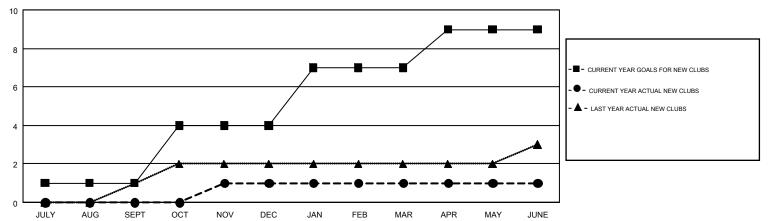

## GOALS AND ACTUAL NEW CLUBS CUMULATIVE

## GMT MONTHLY MEMBERSHIP PROGRESS REPORT

Results as of: 6/30/2018

Multiple District 13

**CINDY GREGG** 

**LOCATION: OHIO** 

GMT CA 1

| Clubs         |               |           |               | Members               |                           |                         |                                              |  |
|---------------|---------------|-----------|---------------|-----------------------|---------------------------|-------------------------|----------------------------------------------|--|
|               | RESULTS FOR   | 2017-2018 |               | RESULTS FOR 2017-2018 |                           |                         |                                              |  |
| QUARTER       | NEW CLUB GOAL | NEW CLUBS | DROPPED CLUBS | QUARTER               | MEMBER GROWTH NET<br>GOAL | MEMBER GROWTH<br>ACTUAL | DROPPED MEMBERS ACTUAL (including transfers) |  |
| JULY/AUG/SEPT | 1             | 0         | 0             | JULY/AUG/SEPT         | 4                         | 180                     | 313                                          |  |
| OCT/NOV/DEC   | 3             | 1         | 4             | OCT/NOV/DEC           | 106                       | 238                     | 373                                          |  |
| JAN/FEB/MAR   | 3             | 0         | 2             | JAN/FEB/MAR           | 103                       | 200                     | 264                                          |  |
| APR/MAY/JUNE  | 2             | 0         | 5             | APR/MAY/JUNE          | 79                        | 367                     | 512                                          |  |